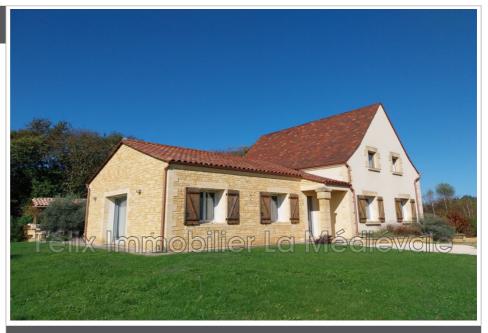

## 365 000 €

Buying house 6 rooms

Surface: 169 m²

Surface of the living: 65 m<sup>2</sup> Surface of the land: 2077 m<sup>2</sup> Year of construction: 2015

View: Campagne

Hot water: Electrique

Inner condition: good

## House 1-319 Vitrac

Near Sarlat, Charming detached house ideally located in a quiet environment while offering proximity to the city. It has on one level a large kitchen open to the living/dining room, an office, 2 bedrooms with storage cupboards, a bathroom with walk-in shower, a separate toilet with washbasin and a laundry room for more convenience. Upstairs, there are 2 additional beautiful bedrooms with a bathroom with walk-in shower, heated towel rail and a WC. Several quality services are offered to you in this family home: the swimming pool, a large terrace with summer kitchen, double glazing, underfloor heating by aerothermal energy, a large garage, an automatic gate... All on a vast plot of 2077 m².