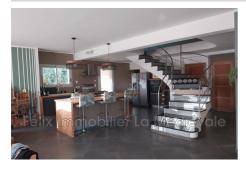

## House 1-319 Vitrac

Near Sarlat, Charming detached house ideally located in a quiet environment while offering proximity to the city. It has on one level a large kitchen open to the living/dining room, an office, 2 bedrooms with storage cupboards, a bathroom with walk-in shower, a separate toilet with washbasin and a laundry room for more convenience. Upstairs, there are 2 additional beautiful bedrooms with a bathroom with walk-in shower, heated towel rail and a WC. Several quality services are offered to you in this family home: the swimming pool, a large terrace with summer kitchen, double glazing, underfloor heating by aerothermal energy, a large garage, an automatic gate... All on a vast plot of 2077 m².